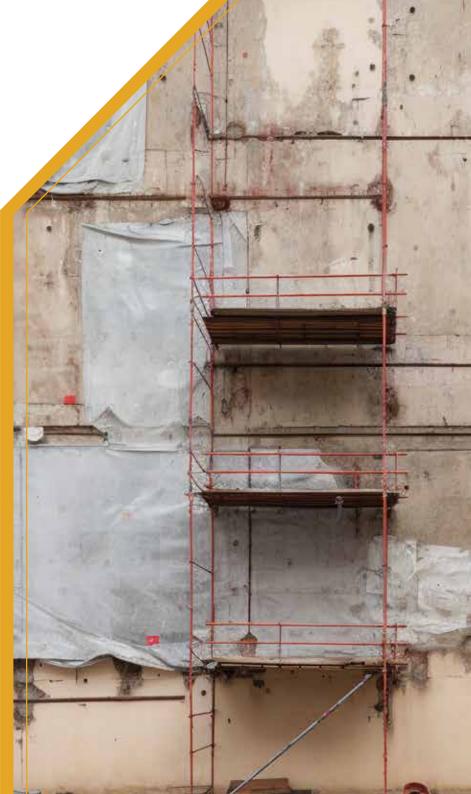

### Repairing & Maintenance

"To reduce costs, we try to repair the damaged parts of old buildings and facilities. We attempt to renovate and solve their problems in accordance with engineering studies, and conceal the internal defects resulting from the long lifespan of the facility, under the supervision of supervisors and engineers in the restoration processes. This allows us to maintain and renew your old facility."