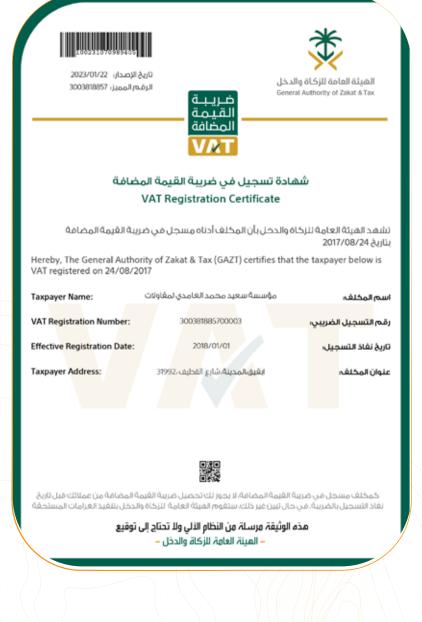

المملكة العربية السعودية الغيثة العامة للزكاة والدخل General Authority of Zakat & Tax

رقم الشفادة : ۲۰۹٬۳۷٤۷۷۷ الناريخ، ١٤٤٤/١١٥٠ هـ الرقم المميز: ٢٠٠٣٨١٨٨٥٧

تشهد الهيئة العامة للزكاة والدخل بأن المكلف / مؤسسة سعيد محمد الغامدي لمقاولات

سجل مدنی رقم ۱۰۰٫۱۷۰٬۸۳۹ وسجل تجاری رقم ۲۰۵۹۰۰۰۴

قدم إقراره عن الغترة المنتهيه في ١٤٤٣/١٢/٣٠هـ

وقد منح هذه الشهاده لتمكينه من إنهاء جميع معاملاته بما فى ذلك صرف مستحقاته النهائية عن العقود.

يسرى مفعول هذه الشهادة حتى تاريخ ١٤٤٥/٠٤/٣٠ هـ الموافق ٢٠٢٣/١١/١٤ م.

(الثلاثون من ربيعَ الثاني ألف و أربعمائة و خمسة و أربعون هجري)

الغروع ( ٨ ) في النموذج المرفق

هذة الوثيــقة مستــخرجة من النــظـام الآلـي ولا تحتــاج إلـى توقيـــع لا يعتد بهذه الشوادة إلا بعد التحقق من موقع الهيئة www.gazt.gov.sa