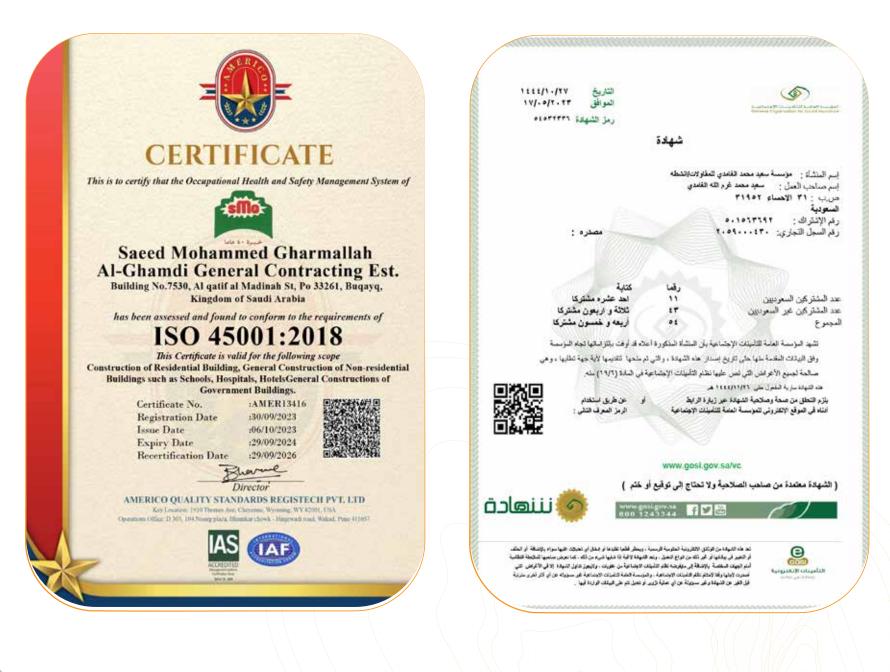

SCA

Aug 2023 201 (Sp.

|                         |                                        | الغامدي للمقاولات العامة    | لتجاري للمؤسسة :                                |
|-------------------------|----------------------------------------|-----------------------------|-------------------------------------------------|
|                         |                                        |                             | لىچارى ئىموسىسە :<br>لرتىسى : ۴۰ <b>۴۰، ۱۹۴</b> |
| 2 .                     |                                        | الرمز البريدي :             | ىرىيىسى :                                       |
| . UTVV                  | •••••••••••••••••••••••••••••••••••••• | الرمر البريدي :             |                                                 |
| تاريخ الميلاد : ۲۳۷۷ هـ | الجنسية : <sup>ســـع</sup> ودي         |                             | اجر: سعيد محمد غرم الله الغامدي                 |
| مصدره: أحوال الخبر      | تاریخه : ۱۴۳۱/۰۸/۰۱ هـ                 |                             | ىجل المدنىي - الإقامة:                          |
|                         | مصدرہ:                                 | تاريخه :                    | فيظة – الجواز:                                  |
|                         |                                        | ز التجاري                   | الاطلاع على بيائات الأنشطة الرجاء مسح الرم      |
|                         |                                        | و عشرون أثف ريال فقط لا غير | ىال : ۲۵٫۰۰۰ خىسة                               |
|                         |                                        | لمدي                        | ت<br>بدير أو الوكيل المفوض :                    |
|                         | تاريخ الميلاد: 🗤 ۱۳۷۷ هـ               |                             | _پر و مونون<br>                                 |
| دوال الخبر              | الالالاس مصدره: أن                     | تاريخه :                    | مجل المدنىي - الإقامة:                          |
|                         |                                        |                             | المدير:                                         |
|                         | لمذكورة أعلاه بمدينة : <b>بقيق</b>     | بأنه تم تسجيل المؤسسة ا     | ىكتب السجل التجاري بمدينة : <b>بقيق</b>         |
| باريخ: ١٤٤١/١٠/١١ هـ    | £4.174.E                               | بموجب الإيصال رقم :         | صلاحية الشهادات في ١٤٤٦/٠٣/٠١ هـ                |
|                         |                                        |                             |                                                 |
| TRACESSE .              |                                        |                             |                                                 |
|                         |                                        |                             |                                                 |